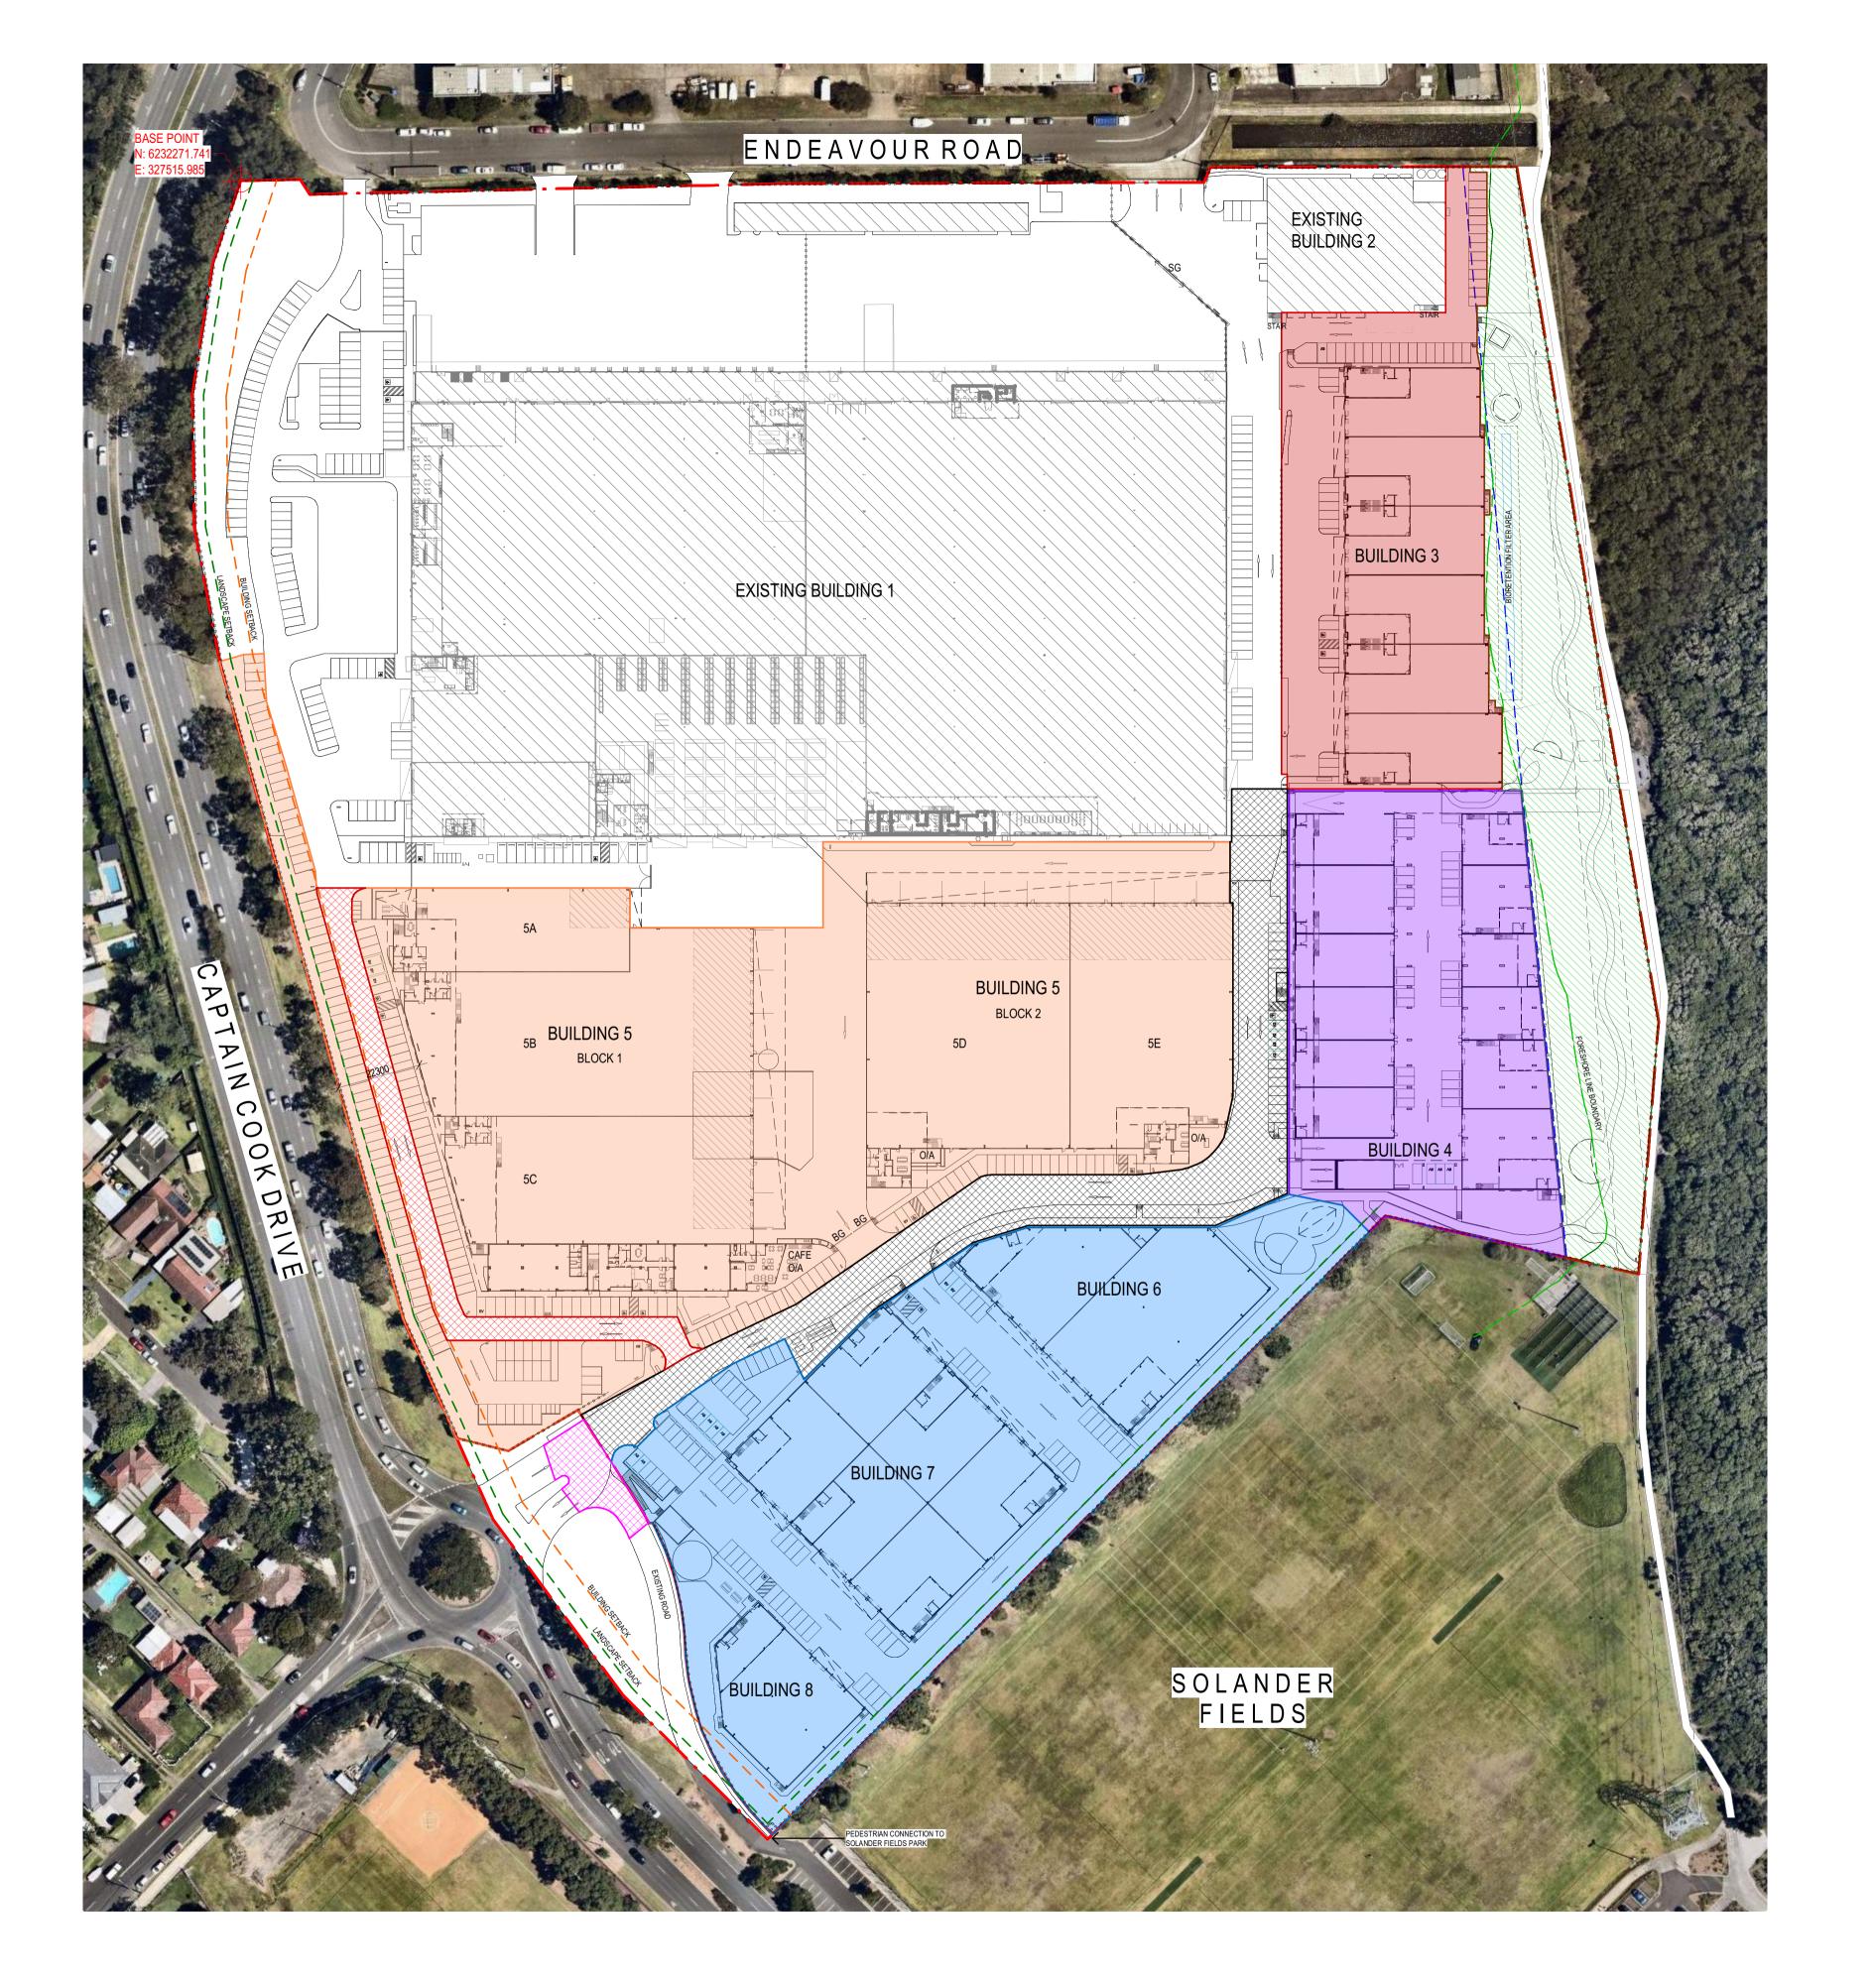

## **LEGEND**

FORESHORE LINE BOUNDARY
TRANSMISSION EASEMENT
LANDSCAPE SETBACK
BUILDING SETBACK
SPINE ROAD
BUILDING 1 ACCESS ROAD
VMP
CARRIAGEWAY PAVEMENT
BUILDING 3
BUILDING 4
BUILDING 5
BUILDING 5
BUILDING 6, 7 & 8

watson young

CARINGBAH MASTERPLAN

13 ENDEAVOUR ROAD, CARINGBAH NSW 2229

DATE: SEPTEMBER, 2023
DRAWN BY: AS
SCALE: 1:1000 @ A1

1:2000 @ A3

DRAWING NO: 060